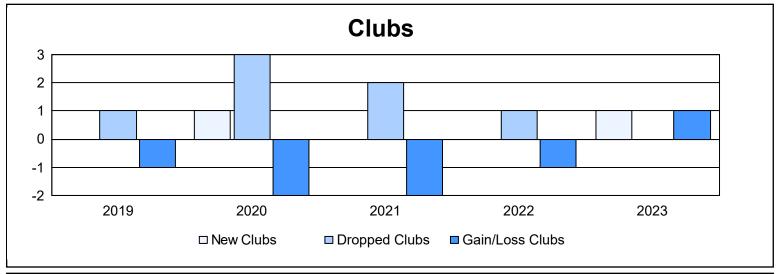

District 13 OH5 As of June 2023 Cumulative

| Year      | New<br>Clubs | Dropped<br>Clubs | Gain/<br>Loss<br>Clubs | New<br>Members | Charter<br>Members | Reinstate<br>Members | Transfer<br>Members | Total<br>Member<br>Added | Total<br>Members<br>Dropped | Gain/<br>Loss<br>Members |
|-----------|--------------|------------------|------------------------|----------------|--------------------|----------------------|---------------------|--------------------------|-----------------------------|--------------------------|
| 2018-2019 | 0            | 1                | -1                     | 108            | 0                  | 4                    | 7                   | 119                      | 156                         | -37                      |
| 2019-2020 | 1            | 3                | -2                     | 85             | 24                 | 9                    | 9                   | 127                      | 248                         | -121                     |
| 2020-2021 | 0            | 2                | -2                     | 82             | 3                  | 1                    | 13                  | 99                       | 146                         | -47                      |
| 2021-2022 | 0            | 1                | -1                     | 120            | 0                  | 24                   | 7                   | 151                      | 171                         | -20                      |
| 2022-2023 | 1            | 0                | 1                      | 94             | 21                 | 12                   | 6                   | 133                      | 173                         | -40                      |
| Average   | 0            | 1                | -1                     | 98             | 10                 | 10                   | 8                   | 126                      | 179                         | -53                      |